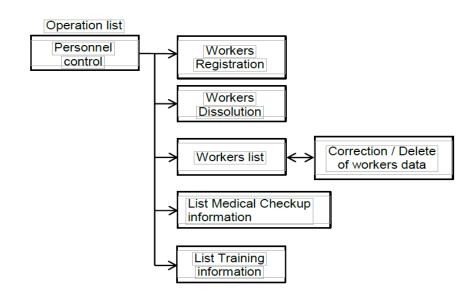

### Personnel Management Worker Registration Worker Dissolation Workers list List Medical Checkup information List Training information Access control List Current entry information List Entry/exit information Register Entry and exit information RWP Management RWP Registration RWP list RWP Worker List C EUC > EUC System Management List System alarm System maintenance Register Affiliation code Register Contractor code Register User ID Register Control dose Register Time limit

### PERSONNEL MANAGEMENT FUNCTION

Personnel information can be registered by entering data on screen. The following are registered as personnel information.

- ID No.
- ID card number or Dosimeter number
- Registration Date
- Name
- Affiliation
- Contractor
- Date of Birth
- Gender
- Medical Date
- Training Date
- Accumulated dose