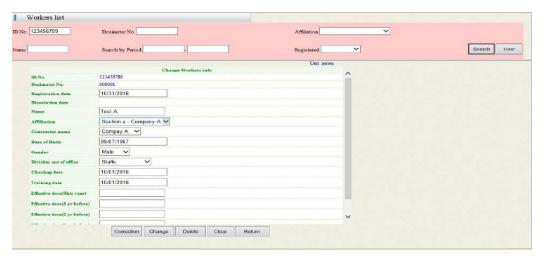

### PERSONNEL MANAGEMENT FUNCTION

Personnel information can be registered by entering data on screen. The following are registered as personnel information.

- ID No.
- ID card number or Dosimeter number
- Registration Date
- Name
- Affiliation
- Contractor
- Date of Birth
- Gender
- Medical Date
- Training Date
- Accumulated dose